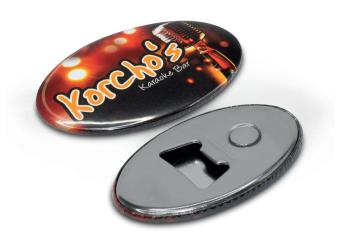

## Fridge Magnet Bottle Opener

## PRODUCT DESCRIPTION:

Create a handy bottle opener complete with a strong magnet that lets you securely attach it to metal surfaces. Place your branding on the oval surface for a great branded item for your organisation.

MATERIALS: Metal

**COLOURS:** White with silver back **SIZE:** W 70mm x L 45mm (oval)